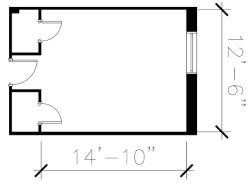

## **Hall & Room Details**

| Hall Population           | 102                                                                                             |
|---------------------------|-------------------------------------------------------------------------------------------------|
| Elevator                  | Yes                                                                                             |
| Fire Safety               | Smoke detectors, alarms and sprinkler system                                                    |
| Amenities                 | Study rooms, kitchen & ice machine, laundry, TV room, lounges, recreation room, vending machine |
| Avg. Room<br>Measurements | 12' x 14'                                                                                       |
| Air-Conditioning          | Central HVAC in all rooms                                                                       |
| Room Furniture            | 2 dressers, 2 desks, 2 desk chairs, 2 twin beds                                                 |
| Closet                    | Closet wtih door                                                                                |
| Mattress Size             | Twin XL - Requires twin XL sheets                                                               |
| Bathroom                  | Cooridor Style bathrooms on each floor                                                          |