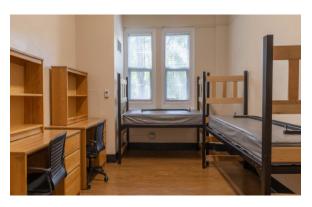

## **Hall & Room Details**

| Hall Population           | 102                                                                                             |
|---------------------------|-------------------------------------------------------------------------------------------------|
| Elevator                  | Yes                                                                                             |
| Fire Safety               | Smoke detectors, alarms and sprinkler system                                                    |
| Amenities                 | Study rooms, kitchen & ice machine, laundry, TV room, lounges, recreation room, vending machine |
| Avg. Room<br>Measurements | 12' x 14'                                                                                       |
| Air-Conditioning          | Central HVAC in all rooms                                                                       |
| Room Furniture            | 2 dressers, 2 desks, 2 desk chairs, 2 twin beds                                                 |
| Closet                    | Closet wtih door                                                                                |
| Mattress Size             | Twin XL - Requires twin XL sheets                                                               |
| Bathroom                  | Cooridor Style bathrooms on each floor                                                          |