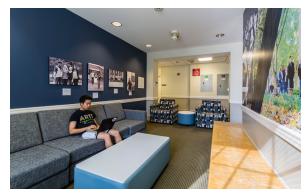

## **Hall & Room Details**

| Hall Population           | 102                                                                                             |
|---------------------------|-------------------------------------------------------------------------------------------------|
| Elevator                  | Yes                                                                                             |
| Fire Safety               | Smoke detectors, alarms and sprinkler system                                                    |
| Amenities                 | Study rooms, kitchen & ice machine, laundry, TV room, lounges, recreation room, vending machine |
| Avg. Room<br>Measurements | 12' x 14'                                                                                       |
| Air-Conditioning          | Central HVAC in all rooms                                                                       |
| Room Furniture            | 2 dressers, 2 desks, 2 desk chairs, 2 twin beds                                                 |
| Closet                    | Closet wtih door                                                                                |
| Mattress Size             | Twin XL - Requires twin XL sheets                                                               |
| Bathroom                  | Cooridor Style bathrooms on each floor                                                          |