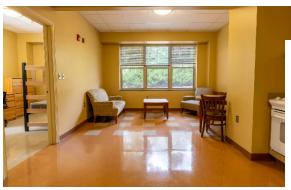

## **Hall & Room Details**

| Hall Population           | 247                                                                                       |
|---------------------------|-------------------------------------------------------------------------------------------|
| Elevator                  | Yes                                                                                       |
| Fire Safety               | Smoke detectors, alarms and sprinkler system                                              |
| Amenities                 | study rooms, kitchen and ice machine, TV room, lounges, recreation room, vending machines |
| Avg. Room<br>Measurements | 9' x 14'                                                                                  |
| Air-Conditioning          | Central air-conditioning in all apartments                                                |
| Room Furniture            | 1 dresser, 1 desk, 1 desk chair, 1 twin bed                                               |
| Closet                    | Closet wtih door                                                                          |
| <b>Mattress Size</b>      | Twin XL - Requires twin XL sheets                                                         |
| Bathroom                  | 1-2 People share a bathroom                                                               |