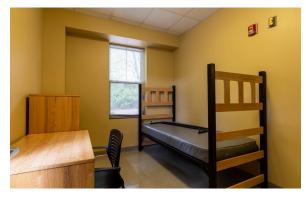

## **Hall & Room Details**

| Hall Population           | 247                                                                                       |
|---------------------------|-------------------------------------------------------------------------------------------|
| Elevator                  | Yes                                                                                       |
| Fire Safety               | Smoke detectors, alarms and sprinkler system                                              |
| Amenities                 | study rooms, kitchen and ice machine, TV room, lounges, recreation room, vending machines |
| Avg. Room<br>Measurements | 9' x 14'                                                                                  |
| Air-Conditioning          | Central air-conditioning in all apartments                                                |
| Room Furniture            | 1 dresser, 1 desk, 1 desk chair, 1 twin bed                                               |
| Closet                    | Closet wtih door                                                                          |
| <b>Mattress Size</b>      | Twin XL - Requires twin XL sheets                                                         |
| Bathroom                  | 1-2 People share a bathroom                                                               |