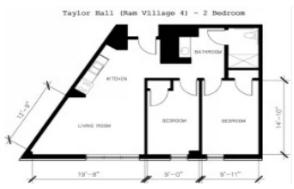

## **Hall & Room Details**

| Hall Population           | 247                                                                                       |
|---------------------------|-------------------------------------------------------------------------------------------|
| Elevator                  | Yes                                                                                       |
| Fire Safety               | Smoke detectors, alarms and sprinkler system                                              |
| Amenities                 | study rooms, kitchen and ice machine, TV room, lounges, recreation room, vending machines |
| Avg. Room<br>Measurements | 9' x 14'                                                                                  |
| Air-Conditioning          | Central air-conditioning in all apartments                                                |
| Room Furniture            | 1 dresser, 1 desk, 1 desk chair, 1 twin bed                                               |
| Closet                    | Closet wtih door                                                                          |
| <b>Mattress Size</b>      | Twin XL - Requires twin XL sheets                                                         |
| Bathroom                  | 1-2 People share a bathroom                                                               |