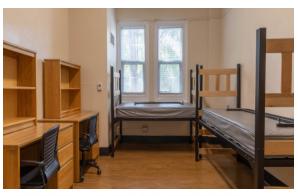

## **Hall & Room Details**

| Hall Population           | 93                                                                                                 |
|---------------------------|----------------------------------------------------------------------------------------------------|
| Elevator                  | No                                                                                                 |
| Fire Safety               | Smoke detectors, alarms and sprinkler system                                                       |
| Amenities                 | study rooms, kitchen and ice machine, laundry, TV room, lounges, recreation room, vending machines |
| Avg. Room<br>Measurements | 12' x 15'                                                                                          |
| Air-Conditioning          | Central HVAC                                                                                       |
| Room Furniture            | 2 dressers, 2 desks, 2 chairs, 2 beds                                                              |
| Closet                    | Closet with door                                                                                   |
| Mattress Size             | Twin XL - Requires twin XL sheets                                                                  |
| Bathroom                  | Corridor Style bathrooms on each floor                                                             |