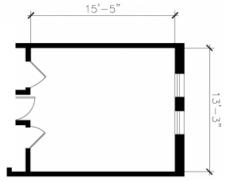

## **Hall & Room Details**

| Hall Population           | 93                                                                                                 |
|---------------------------|----------------------------------------------------------------------------------------------------|
| Elevator                  | No                                                                                                 |
| Fire Safety               | Smoke detectors, alarms and sprinkler system                                                       |
| Amenities                 | study rooms, kitchen and ice machine, laundry, TV room, lounges, recreation room, vending machines |
| Avg. Room<br>Measurements | 12' x 15'                                                                                          |
| Air-Conditioning          | Central HVAC                                                                                       |
| Room Furniture            | 2 dressers, 2 desks, 2 chairs, 2 beds                                                              |
| Closet                    | Closet with door                                                                                   |
| Mattress Size             | Twin XL - Requires twin XL sheets                                                                  |
| Bathroom                  | Corridor Style bathrooms on each floor                                                             |