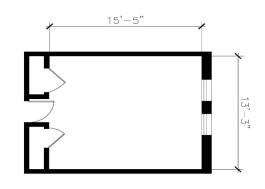

## Hall & Room Details

| Hall Population           | 148                                                                                  |
|---------------------------|--------------------------------------------------------------------------------------|
| Elevator                  | No                                                                                   |
| Fire Safety               | Smoke detectors, alarms and sprinkler system                                         |
| Amenities                 | study rooms, kitchen and ice machine, laundry,<br>TV room, lounges, vending machines |
| Avg. Room<br>Measurements | 10' x 15'                                                                            |
| Air-Conditioning          | All rooms have window units                                                          |
| Room Furniture            | 2 dressers, 2 desks, 2 desk chairs, 2 twin beds                                      |
| Closet                    | Closet wtih door                                                                     |
| Mattress Size             | Twin XL - Requires twin XL sheets                                                    |
| Bathroom                  | Corridor Style bathrooms on each floor                                               |