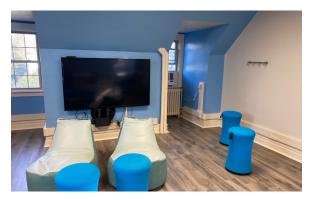

## Hall & Room Details

| Hall Population           | 148                                                                                  |
|---------------------------|--------------------------------------------------------------------------------------|
| Elevator                  | No                                                                                   |
| Fire Safety               | Smoke detectors, alarms and sprinkler system                                         |
| Amenities                 | study rooms, kitchen and ice machine, laundry,<br>TV room, lounges, vending machines |
| Avg. Room<br>Measurements | 10' x 15'                                                                            |
| Air-Conditioning          | All rooms have window units                                                          |
| Room Furniture            | 2 dressers, 2 desks, 2 desk chairs, 2 twin beds                                      |
| Closet                    | Closet wtih door                                                                     |
| Mattress Size             | Twin XL - Requires twin XL sheets                                                    |
| Bathroom                  | Corridor Style bathrooms on each floor                                               |