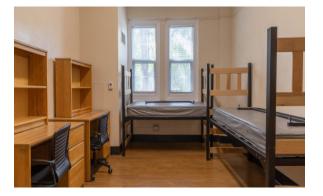

## Hall & Room Details

| Hall Population           | 148                                                                                  |
|---------------------------|--------------------------------------------------------------------------------------|
| Elevator                  | No                                                                                   |
| Fire Safety               | Smoke detectors, alarms and sprinkler system                                         |
| Amenities                 | study rooms, kitchen and ice machine, laundry,<br>TV room, lounges, vending machines |
| Avg. Room<br>Measurements | 10' x 15'                                                                            |
| Air-Conditioning          | All rooms have window units                                                          |
| Room Furniture            | 2 dressers, 2 desks, 2 desk chairs, 2 twin beds                                      |
| Closet                    | Closet wtih door                                                                     |
| Mattress Size             | Twin XL - Requires twin XL sheets                                                    |
| Bathroom                  | Corridor Style bathrooms on each floor                                               |