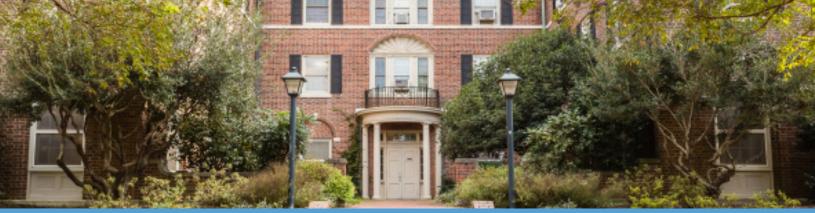

## Spencer Residence Hall

## Hall & Room Details

| Hall Population           | 148                                                                                  |
|---------------------------|--------------------------------------------------------------------------------------|
| Elevator                  | No                                                                                   |
| Fire Safety               | Smoke detectors, alarms and sprinkler system                                         |
| Amenities                 | study rooms, kitchen and ice machine, laundry,<br>TV room, lounges, vending machines |
| Avg. Room<br>Measurements | 10' x 15'                                                                            |
| Air-Conditioning          | All rooms have