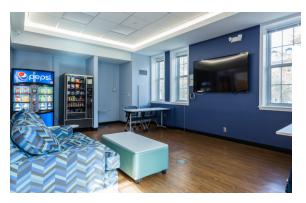

## **Hall & Room Details**

| Hall Population           | 95                                                                                                 |
|---------------------------|----------------------------------------------------------------------------------------------------|
| Elevator                  | No                                                                                                 |
| Fire Safety               | Smoke detectors, alarms and sprinkler system                                                       |
| Amenities                 | study rooms, kitchen and ice machine, laundry, TV room, lounges, recreation room, vending machines |
| Avg. Room<br>Measurements | 13' x 15'                                                                                          |
| Air-Conditioning          | Central A/C in all rooms                                                                           |
| Room Furniture            | 2 dressers, 2 desks, 2 desk chairs, 2 twin beds                                                    |
| Closet                    | Closet wtih door                                                                                   |
| <b>Mattress Size</b>      | Twin XL - Requires twin XL sheets                                                                  |
| Bathroom                  | Cooridor Style bathrooms on each floor                                                             |