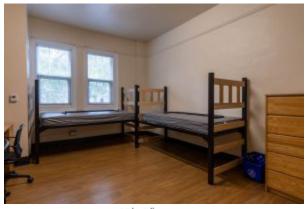

## **Hall & Room Details**

| Hall Population           | 95                                                                                                 |
|---------------------------|----------------------------------------------------------------------------------------------------|
| Elevator                  | No                                                                                                 |
| Fire Safety               | Smoke detectors, alarms and sprinkler system                                                       |
| Amenities                 | study rooms, kitchen and ice machine, laundry, TV room, lounges, recreation room, vending machines |
| Avg. Room<br>Measurements | 13' x 15'                                                                                          |
| Air-Conditioning          | Central A/C in all rooms                                                                           |
| Room Furniture            | 2 dressers, 2 desks, 2 desk chairs, 2 twin beds                                                    |
| Closet                    | Closet wtih door                                                                                   |
| <b>Mattress Size</b>      | Twin XL - Requires twin XL sheets                                                                  |
| Bathroom                  | Cooridor Style bathrooms on each floor                                                             |