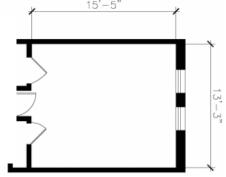

## **Hall & Room Details**

| Hall Population           | 95                                                                                                 |
|---------------------------|----------------------------------------------------------------------------------------------------|
| Elevator                  | No                                                                                                 |
| Fire Safety               | Smoke detectors, alarms and sprinkler system                                                       |
| Amenities                 | study rooms, kitchen and ice machine, laundry, TV room, lounges, recreation room, vending machines |
| Avg. Room<br>Measurements | 13' x 15'                                                                                          |
| Air-Conditioning          | Central A/C in all rooms                                                                           |
| Room Furniture            | 2 dressers, 2 desks, 2 desk chairs, 2 twin beds                                                    |
| Closet                    | Closet wtih door                                                                                   |
| <b>Mattress Size</b>      | Twin XL - Requires twin XL sheets                                                                  |
| Bathroom                  | Cooridor Style bathrooms on each floor                                                             |