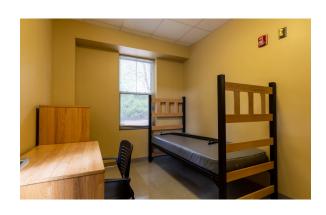

## **Hall & Room Details**

| Hall Population           | 264                                                                                                |
|---------------------------|----------------------------------------------------------------------------------------------------|
| Elevator                  | Yes                                                                                                |
| Fire Safety               | Smoke detectors, alarms and sprinkler system                                                       |
| Amenities                 | study rooms, kitchen and ice machine, laundry, TV room, lounges, recreation room, vending machines |
| Avg. Room<br>Measurements | 9' x 14'                                                                                           |
| Air-Conditioning          | Central air-conditioning in all apartments                                                         |
| Room Furniture            | 1 dresser, 1 desk, 1 desk chair, 1 twin bed                                                        |
| Closet                    | Closet wtih door                                                                                   |
| <b>Mattress Size</b>      | Twin XL - Requires twin XL sheets                                                                  |
| Bathroom                  | 1-2 People share a bathroom                                                                        |