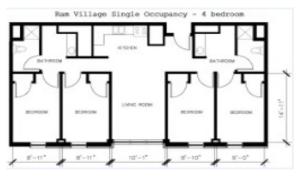

## **Hall & Room Details**

| Hall Population           | 264                                                                                                |
|---------------------------|----------------------------------------------------------------------------------------------------|
| Elevator                  | Yes                                                                                                |
| Fire Safety               | Smoke detectors, alarms and sprinkler system                                                       |
| Amenities                 | study rooms, kitchen and ice machine, laundry, TV room, lounges, recreation room, vending machines |
| Avg. Room<br>Measurements | 9' x 14'                                                                                           |
| Air-Conditioning          | Central air-conditioning in all apartments                                                         |
| Room Furniture            | 1 dresser, 1 desk, 1 desk chair, 1 twin bed                                                        |
| Closet                    | Closet wtih door                                                                                   |
| <b>Mattress Size</b>      | Twin XL - Requires twin XL sheets                                                                  |
| Bathroom                  | 1-2 People share a bathroom                                                                        |