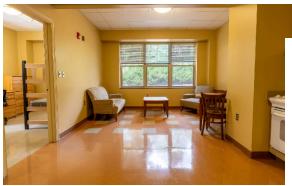

## **Hall & Room Details**

| Hall Population           | 264                                                                                                |
|---------------------------|----------------------------------------------------------------------------------------------------|
| Elevator                  | Yes                                                                                                |
| Fire Safety               | Smoke detectors, alarms and sprinkler system                                                       |
| Amenities                 | study rooms, kitchen and ice machine, laundry, TV room, lounges, recreation room, vending machines |
| Avg. Room<br>Measurements | 9' x 14'                                                                                           |
| Air-Conditioning          | Central air-conditioning in all apartments                                                         |
| Room Furniture            | 1 dresser, 1 desk, 1 desk chair, 1 twin bed                                                        |
| Closet                    | Closet wtih door                                                                                   |
| <b>Mattress Size</b>      | Twin XL - Requires twin XL sheets                                                                  |
| Bathroom                  | 1-2 People share a bathroom                                                                        |