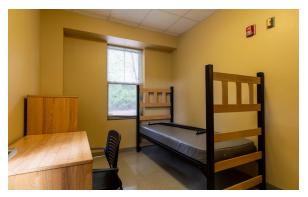

## **Hall & Room Details**

| Hall Population           | 142                                                                                       |
|---------------------------|-------------------------------------------------------------------------------------------|
| Elevator                  | Yes                                                                                       |
| Fire Safety               | Smoke detectors, alarms and sprinkler system                                              |
| Amenities                 | study rooms, kitchen and ice machine, TV room, lounges, recreation room, vending machines |
| Avg. Room<br>Measurements | 9' x 14'                                                                                  |
| Air-Conditioning          | Central air-conditioning in all apartments                                                |
| Room Furniture            | 1 dresser, 1 desk, 1 desk chair, 1 twin bed                                               |
| Closet                    | Closet with door                                                                          |
| <b>Mattress Size</b>      | Twin XL - Requires twin XL sheets                                                         |
| Bathroom                  | 1-2 People share a bathroom                                                               |