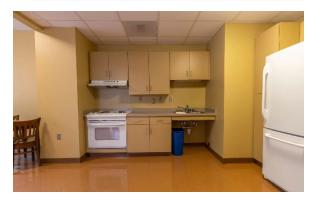

## **Hall & Room Details**

| Hall Population           | 142                                                                                       |
|---------------------------|-------------------------------------------------------------------------------------------|
| Elevator                  | Yes                                                                                       |
| Fire Safety               | Smoke detectors, alarms and sprinkler system                                              |
| Amenities                 | study rooms, kitchen and ice machine, TV room, lounges, recreation room, vending machines |
| Avg. Room<br>Measurements | 9' x 14'                                                                                  |
| Air-Conditioning          | Central air-conditioning in all apartments                                                |
| Room Furniture            | 1 dresser, 1 desk, 1 desk chair, 1 twin bed                                               |
| Closet                    | Closet with door                                                                          |
| <b>Mattress Size</b>      | Twin XL - Requires twin XL sheets                                                         |
| Bathroom                  | 1-2 People share a bathroom                                                               |