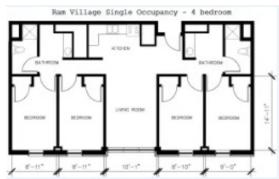

## **Hall & Room Details**

| Hall Population           | 142                                                                                       |
|---------------------------|-------------------------------------------------------------------------------------------|
| Elevator                  | Yes                                                                                       |
| Fire Safety               | Smoke detectors, alarms and sprinkler system                                              |
| Amenities                 | study rooms, kitchen and ice machine, TV room, lounges, recreation room, vending machines |
| Avg. Room<br>Measurements | 9' x 14'                                                                                  |
| Air-Conditioning          | Central air-conditioning in all apartments                                                |
| Room Furniture            | 1 dresser, 1 desk, 1 desk chair, 1 twin bed                                               |
| Closet                    | Closet with door                                                                          |
| <b>Mattress Size</b>      | Twin XL - Requires twin XL sheets                                                         |
| Bathroom                  | 1-2 People share a bathroom                                                               |