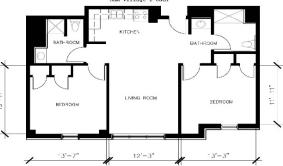

## Hall & Room Details

| Hall Population           | 113                                                                                          |
|---------------------------|----------------------------------------------------------------------------------------------|
| Elevator                  | Yes                                                                                          |
| Fire Safety               | Smoke detectors, alarms and sprinkler system                                                 |
| Amenities                 | study rooms, kitchen and ice machine, TV room,<br>lounges, recreation room, vending machines |
| Avg. Room<br>Measurements | 11' x 13'                                                                                    |
| Air-Conditioning          | Central air-conditioning in all apartments                                                   |
| Room Furniture            | 1 dresser, 1 desk, 1 desk chair, 1 twin bed                                                  |
| Closet                    | Closet wtih door                                                                             |
| Mattress Size             | Twin XL - Requires twin XL sheets                                                            |
| Bathroom                  | 1-2 People share a bathroom                                                                  |