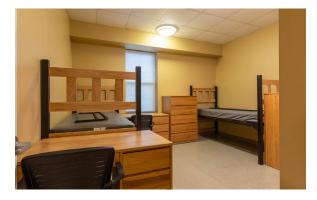

## Hall & Room Details

| Hall Population           | 113                                                                                          |
|---------------------------|----------------------------------------------------------------------------------------------|
| Elevator                  | Yes                                                                                          |
| Fire Safety               | Smoke detectors, alarms and sprinkler system                                                 |
| Amenities                 | study rooms, kitchen and ice machine, TV room,<br>lounges, recreation room, vending machines |
| Avg. Room<br>Measurements | 11' x 13'                                                                                    |
| Air-Conditioning          | Central air-conditioning in all apartments                                                   |
| Room Furniture            | 1 dresser, 1 desk, 1 desk chair, 1 twin bed                                                  |
| Closet                    | Closet wtih door                                                                             |
| Mattress Size             | Twin XL - Requires twin XL sheets                                                            |
| Bathroom                  | 1-2 People share a bathroom                                                                  |