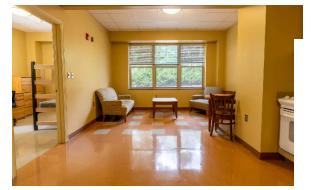

## Hall & Room Details

| Hall Population           | 113                                                                                          |
|---------------------------|----------------------------------------------------------------------------------------------|
| Elevator                  | Yes                                                                                          |
| Fire Safety               | Smoke detectors, alarms and sprinkler system                                                 |
| Amenities                 | study rooms, kitchen and ice machine, TV room,<br>lounges, recreation room, vending machines |
| Avg. Room<br>Measurements | 11' x 13'                                                                                    |
| Air-Conditioning          | Central air-conditioning in all apartments                                                   |
| Room Furniture            | 1 dresser, 1 desk, 1 desk chair, 1 twin bed                                                  |
| Closet                    | Closet wtih door                                                                             |
| Mattress Size             | Twin XL - Requires twin XL sheets                                                            |
| Bathroom                  | 1-2 People share a bathroom                                                                  |