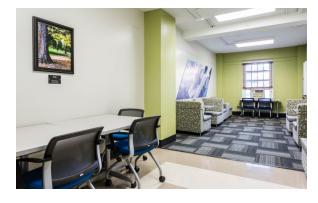

## **Hall & Room Details**

| Hall Population           | 167                                                                                                           |
|---------------------------|---------------------------------------------------------------------------------------------------------------|
| Elevator                  | No                                                                                                            |
| Fire Safety               | Smoke detectors, alarms and sprinkler system                                                                  |
| Amenities                 | Study rooms, kitchen and ice machine, laundry in Avery, TV room, lounges, vending machines, CCI print station |
| Avg. Room<br>Measurements | Front Rooms: 13' x 13'; Back Rooms: 11' x 16'                                                                 |
| Air-Conditioning          | Window units in all rooms                                                                                     |
| Room Furniture            | 1 shared dresser, 2 desks, 2 desk chairs, 2 twinXL beds                                                       |
| Closet                    | Built-in, no doors                                                                                            |
| <b>Mattress Size</b>      | Twin XL - Requires twin XL sheets                                                                             |
| Bathroom                  | Suite bathrooms have 1 toilet 2 sinks 1 shower                                                                |