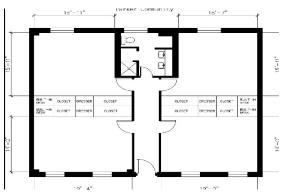

## **Hall & Room Details**

| Hall Population           | 167                                                                                                           |
|---------------------------|---------------------------------------------------------------------------------------------------------------|
| Elevator                  | No                                                                                                            |
| Fire Safety               | Smoke detectors, alarms and sprinkler system                                                                  |
| Amenities                 | Study rooms, kitchen and ice machine, laundry in Avery, TV room, lounges, vending machines, CCI print station |
| Avg. Room<br>Measurements | Front Rooms: 13' x 13'; Back Rooms: 11' x 16'                                                                 |
| Air-Conditioning          | Window units in all rooms                                                                                     |
| Room Furniture            | 1 shared dresser, 2 desks, 2 desk chairs, 2 twinXL beds                                                       |
| Closet                    | Built-in, no doors                                                                                            |
| <b>Mattress Size</b>      | Twin XL - Requires twin XL sheets                                                                             |
| Bathroom                  | Suite bathrooms have 1 toilet 2 sinks 1 shower                                                                |