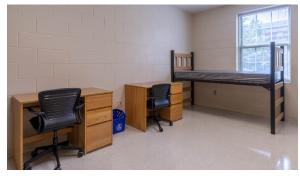

## **Hall & Room Details**

| Hall Population           | 167                                                                                                           |
|---------------------------|---------------------------------------------------------------------------------------------------------------|
| Elevator                  | No                                                                                                            |
| Fire Safety               | Smoke detectors, alarms and sprinkler system                                                                  |
| Amenities                 | Study rooms, kitchen and ice machine, laundry in Avery, TV room, lounges, vending machines, CCI print station |
| Avg. Room<br>Measurements | Front Rooms: 13' x 13'; Back Rooms: 11' x 16'                                                                 |
| Air-Conditioning          | Window units in all rooms                                                                                     |
| Room Furniture            | 1 shared dresser, 2 desks, 2 desk chairs, 2 twinXL beds                                                       |
| Closet                    | Built-in, no doors                                                                                            |
| <b>Mattress Size</b>      | Twin XL - Requires twin XL sheets                                                                             |
| Bathroom                  | Suite bathrooms have 1 toilet 2 sinks 1 shower                                                                |