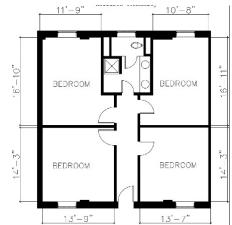

## Hall & Room Details

| Hall Population           | 860                                                                                                                                                                                       |
|---------------------------|-------------------------------------------------------------------------------------------------------------------------------------------------------------------------------------------|
| Elevator                  | Yes                                                                                                                                                                                       |
| Fire Safety               | Smoke detectors, alarms and sprinkler system                                                                                                                                              |
| Amenities                 | Main lobby lounge, Recreation room, A Kitchen, lounge and<br>conference room on each floor, Vending machines, ice machine,<br>Lighted basketball court, picnic tables and grills, Laundry |
| Avg. Room<br>Measurements | Front Rooms: 13' x 14', Back Rooms: 10'7" x 16'                                                                                                                                           |
| Air-Conditioning          | Central A/C                                                                                                                                                                               |
| Room Furniture            | 2 wardrobes, 2 dressers, 2 desks, 2 desk chairs, 2 twin beds                                                                                                                              |
| Closet                    | Moveable Wardrobe                                                                                                                                                                         |
| Mattress Size             | Twin XL - Requires twin XL sheets                                                                                                                                                         |
| Bathroom                  | Suite bathrooms have 1 toilet, 2 sinks, 1 shower                                                                                                                                          |