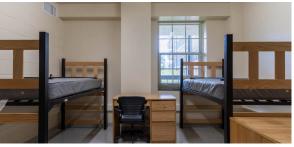

## Hall & Room Details

| Hall Population           | 860                                                                                                                                                                                       |
|---------------------------|-------------------------------------------------------------------------------------------------------------------------------------------------------------------------------------------|
| Elevator                  | Yes                                                                                                                                                                                       |
| Fire Safety               | Smoke detectors, alarms and sprinkler system                                                                                                                                              |
| Amenities                 | Main lobby lounge, Recreation room, A Kitchen, lounge and<br>conference room on each floor, Vending machines, ice machine,<br>Lighted basketball court, picnic tables and grills, Laundry |
| Avg. Room<br>Measurements | Front Rooms: 13' x 14', Back Rooms: 10'7" x 16'                                                                                                                                           |
| Air-Conditioning          | Central A/C                                                                                                                                                                               |
| Room Furniture            | 2 wardrobes, 2 dressers, 2 desks, 2 desk chairs, 2 twin beds                                                                                                                              |
| Closet                    | Moveable Wardrobe                                                                                                                                                                         |
| Mattress Size             | Twin XL - Requires twin XL sheets                                                                                                                                                         |
| Bathroom                  | Suite bathrooms have 1 toilet, 2 sinks, 1 shower                                                                                                                                          |