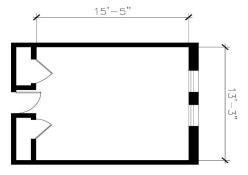

## **Hall & Room Details**

| Hall Population           | 105                                                                                                |
|---------------------------|----------------------------------------------------------------------------------------------------|
| Elevator                  | Yes                                                                                                |
| Fire Safety               | Smoke detectors, alarms and sprinkler system                                                       |
| Amenities                 | study rooms, kitchen and ice machine, laundry, TV room, lounges, recreation room, vending machines |
| Avg. Room<br>Measurements | 12' x 16'                                                                                          |
| Air-Conditioning          | Central HVAC                                                                                       |
| Room Furniture            | 2 dressers, 2 desks, 2 desk chairs, 2 twin beds                                                    |
| Closet                    | Closet wtih door                                                                                   |
| Mattress Size             | Twin XL - Requires twin XL sheets                                                                  |
| Bathroom                  | Corridor Style bathrooms on each floor                                                             |