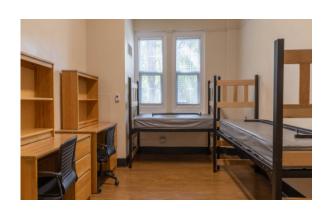

## **Hall & Room Details**

| Hall Population           | 105                                                                                                |
|---------------------------|----------------------------------------------------------------------------------------------------|
| Elevator                  | Yes                                                                                                |
| Fire Safety               | Smoke detectors, alarms and sprinkler system                                                       |
| Amenities                 | study rooms, kitchen and ice machine, laundry, TV room, lounges, recreation room, vending machines |
| Avg. Room<br>Measurements | 12' x 16'                                                                                          |
| Air-Conditioning          | Central HVAC                                                                                       |
| Room Furniture            | 2 dressers, 2 desks, 2 desk chairs, 2 twin beds                                                    |
| Closet                    | Closet wtih door                                                                                   |
| Mattress Size             | Twin XL - Requires twin XL sheets                                                                  |
| Bathroom                  | Corridor Style bathrooms on each floor                                                             |