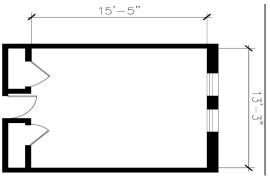

## Hall & Room Details

| Hall Population           | 99                                                                                                 |
|---------------------------|----------------------------------------------------------------------------------------------------|
| Elevator                  | Yes                                                                                                |
| Fire Safety               | Smoke detectors, alarms and sprinkler system                                                       |
| Amenities                 | study rooms, kitchen and ice machine, laundry, TV room, lounges, recreation room, vending machines |
| Avg. Room<br>Measurements | 12' x 13'                                                                                          |
| Air-Conditioning          | Central HVAC                                                                                       |
| Room Furniture            | 2 dressers, 2 desks, 2 desk chairs, 2 twin beds                                                    |
| Closet                    | Closet with door                                                                                   |
| Mattress Size             | Twin XL - Requires twin XL sheets                                                                  |
| Bathroom                  | Corridor Style bathrooms on each floor                                                             |