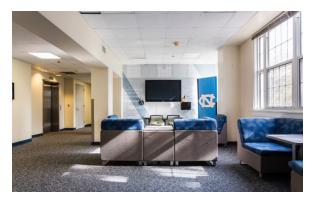

## Hall & Room Details

| Hall Population           | 99                                                                                                 |
|---------------------------|----------------------------------------------------------------------------------------------------|
| Elevator                  | Yes                                                                                                |
| Fire Safety               | Smoke detectors, alarms and sprinkler system                                                       |
| Amenities                 | study rooms, kitchen and ice machine, laundry, TV room, lounges, recreation room, vending machines |
| Avg. Room<br>Measurements | 12' x 13'                                                                                          |
| Air-Conditioning          | Central HVAC                                                                                       |
| Room Furniture            | 2 dressers, 2 desks, 2 desk chairs, 2 twin beds                                                    |
| Closet                    | Closet with door                                                                                   |
| Mattress Size             | Twin XL - Requires twin XL sheets                                                                  |
| Bathroom                  | Corridor Style bathrooms on each floor                                                             |