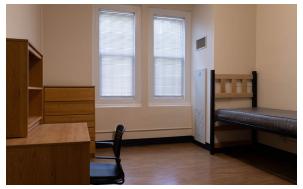

## Hall & Room Details

| Hall Population           | 99                                                                                                 |
|---------------------------|----------------------------------------------------------------------------------------------------|
| Elevator                  | Yes                                                                                                |
| Fire Safety               | Smoke detectors, alarms and sprinkler system                                                       |
| Amenities                 | study rooms, kitchen and ice machine, laundry, TV room, lounges, recreation room, vending machines |
| Avg. Room<br>Measurements | 12' x 13'                                                                                          |
| Air-Conditioning          | Central HVAC                                                                                       |
| Room Furniture            | 2 dressers, 2 desks, 2 desk chairs, 2 twin beds                                                    |
| Closet                    | Closet with door                                                                                   |
| Mattress Size             | Twin XL - Requires twin XL sheets                                                                  |
| Bathroom                  | Corridor Style bathrooms on each floor                                                             |