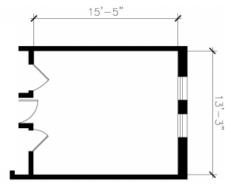

## Hall & Room Details

| Hall Population           | 92                                                                                                 |
|---------------------------|----------------------------------------------------------------------------------------------------|
| Elevator                  | No                                                                                                 |
| Fire Safety               | Smoke detectors, alarms and sprinkler system                                                       |
| Amenities                 | study rooms, kitchen and ice machine, laundry, TV room, lounges, recreation room, vending machines |
| Avg. Room<br>Measurements | 13' x 15'                                                                                          |
| Air-Conditioning          | Central A/C in all rooms                                                                           |
| Room Furniture            | 2 dressers, 2 desks, 2 desk chairs, 2 twin beds                                                    |
| Closet                    | Closet wtih door                                                                                   |
| Mattress Size             | Twin XL - Requires twin XL sheets                                                                  |
| Bathroom                  | Cooridor Style bathrooms on each floor                                                             |