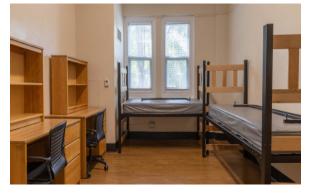

## Hall & Room Details

| Hall Population           | 92                                                                                                 |
|---------------------------|----------------------------------------------------------------------------------------------------|
| Elevator                  | No                                                                                                 |
| Fire Safety               | Smoke detectors, alarms and sprinkler system                                                       |
| Amenities                 | study rooms, kitchen and ice machine, laundry, TV room, lounges, recreation room, vending machines |
| Avg. Room<br>Measurements | 13' x 15'                                                                                          |
| Air-Conditioning          | Central A/C in all rooms                                                                           |
| Room Furniture            | 2 dressers, 2 desks, 2 desk chairs, 2 twin beds                                                    |
| Closet                    | Closet wtih door                                                                                   |
| Mattress Size             | Twin XL - Requires twin XL sheets                                                                  |
| Bathroom                  | Cooridor Style bathrooms on each floor                                                             |