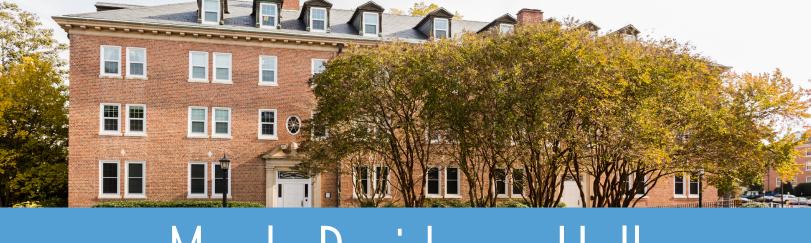

## Manly Residence Hall

## Hall & Room Details

| Hall Population           | 92                                                                                                 |
|---------------------------|----------------------------------------------------------------------------------------------------|
| Elevator                  | No                                                                                                 |
| Fire Safety               | Smoke detectors, alarms and sprinkler system                                                       |
| Amenities                 | study rooms, kitchen and ice machine, laundry, TV room, lounges, recreation room, vending machines |
| Avg. Room<br>Measurements | 13' x 15'