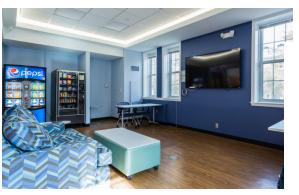

## Hall & Room Details

| Hall Population           | 92                                                                                                 |
|---------------------------|----------------------------------------------------------------------------------------------------|
| Elevator                  | No                                                                                                 |
| Fire Safety               | Smoke detectors, alarms and sprinkler system                                                       |
| Amenities                 | study rooms, kitchen and ice machine, laundry, TV room, lounges, recreation room, vending machines |
| Avg. Room<br>Measurements | 13' x 15'                                                                                          |
| Air-Conditioning          | Central A/C in all rooms                                                                           |
| Room Furniture            | 2 dressers, 2 desks, 2 desk chairs, 2 twin beds                                                    |
| Closet                    | Closet wtih door                                                                                   |
| Mattress Size             | Twin XL - Requires twin XL sheets                                                                  |
| Bathroom                  | Cooridor Style bathrooms on each floor                                                             |