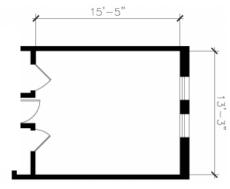

## Hall & Room Details

| Hall Population           | 90                                                                                                 |
|---------------------------|----------------------------------------------------------------------------------------------------|
| Elevator                  | No                                                                                                 |
| Fire Safety               | Smoke detectors, alarms and sprinkler system                                                       |
| Amenities                 | study rooms, kitchen and ice machine, laundry, TV room, lounges, recreation room, vending machines |
| Avg. Room<br>Measurements | 13' x 15'                                                                                          |
| Air-Conditioning          | Central A/C in all rooms                                                                           |
| Room Furniture            | 2 dressers, 2 desks, 2 desk chairs, 2 twin beds                                                    |
| Closet                    | Closet wtih door                                                                                   |
| Mattress Size             | Twin XL - Requires twin XL sheets                                                                  |
| Bathroom                  | Cooridor Style bathrooms on each floor                                                             |