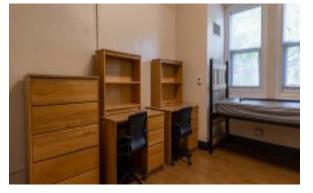

## Hall & Room Details

| Hall Population           | 90                                                                                                 |
|---------------------------|----------------------------------------------------------------------------------------------------|
| Elevator                  | No                                                                                                 |
| Fire Safety               | Smoke detectors, alarms and sprinkler system                                                       |
| Amenities                 | study rooms, kitchen and ice machine, laundry, TV room, lounges, recreation room, vending machines |
| Avg. Room<br>Measurements | 13' x 15'                                                                                          |
| Air-Conditioning          | Central A/C in all rooms                                                                           |
| Room Furniture            | 2 dressers, 2 desks, 2 desk chairs, 2 twin beds                                                    |
| Closet                    | Closet wtih door                                                                                   |
| Mattress Size             | Twin XL - Requires twin XL sheets                                                                  |
| Bathroom                  | Cooridor Style bathrooms on each floor                                                             |