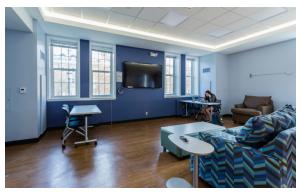

## Hall & Room Details

| Hall Population           | 90                                                                                                 |
|---------------------------|----------------------------------------------------------------------------------------------------|
| Elevator                  | No                                                                                                 |
| Fire Safety               | Smoke detectors, alarms and sprinkler system                                                       |
| Amenities                 | study rooms, kitchen and ice machine, laundry, TV room, lounges, recreation room, vending machines |
| Avg. Room<br>Measurements | 13' x 15'                                                                                          |
| Air-Conditioning          | Central A/C in all rooms                                                                           |
| Room Furniture            | 2 dressers, 2 desks, 2 desk chairs, 2 twin beds                                                    |
| Closet                    | Closet wtih door                                                                                   |
| Mattress Size             | Twin XL - Requires twin XL sheets                                                                  |
| Bathroom                  | Cooridor Style bathrooms on each floor                                                             |