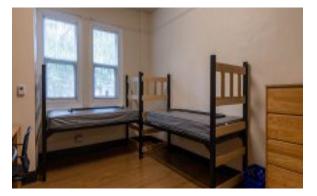

## Hall & Room Details

| Hall Population           | 95                                                                                                 |
|---------------------------|----------------------------------------------------------------------------------------------------|
| Elevator                  | No                                                                                                 |
| Fire Safety               | Smoke detectors, alarms and sprinkler system                                                       |
| Amenities                 | study rooms, kitchen and ice machine, laundry, TV room, lounges, recreation room, vending machines |
| Avg. Room<br>Measurements | 12' x 15'                                                                                          |
| Air-Conditioning          | Central HVAC                                                                                       |
| Room Furniture            | 2 dressers, 2 desks, 2 desk chairs, 2 twin beds                                                    |
| Closet                    | Closet wtih door                                                                                   |
| Mattress Size             | Twin XL - Requires twin XL sheets                                                                  |
| Bathroom                  | Cooridor Style bathrooms on each floor                                                             |