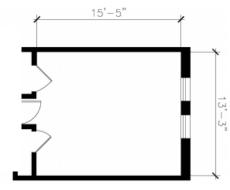

## Hall & Room Details

| Hall Population           | 95                                                                                                 |
|---------------------------|----------------------------------------------------------------------------------------------------|
| Elevator                  | No                                                                                                 |
| Fire Safety               | Smoke detectors, alarms and sprinkler system                                                       |
| Amenities                 | study rooms, kitchen and ice machine, laundry, TV room, lounges, recreation room, vending machines |
| Avg. Room<br>Measurements | 12' x 15'                                                                                          |
| Air-Conditioning          | Central HVAC                                                                                       |
| Room Furniture            | 2 dressers, 2 desks, 2 desk chairs, 2 twin beds                                                    |
| Closet                    | Closet wtih door                                                                                   |
| Mattress Size             | Twin XL - Requires twin XL sheets                                                                  |
| Bathroom                  | Cooridor Style bathrooms on each floor                                                             |