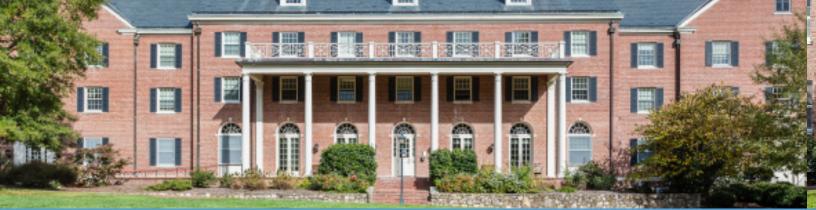

## Kenan Residence Hall

## Hall & Room Details

| Hall Population           | 120                                                                                                |
|---------------------------|----------------------------------------------------------------------------------------------------|
| Elevator                  | Yes                                                                                                |
| Fire Safety               | Smoke detectors, alarms and sprinkler system                                                       |
| Amenities                 | study rooms, kitchen and ice machine, laundry, TV room, lounges, recreation room, vending machines |
| Avg. Room<br>Measurements | 12' x 16'