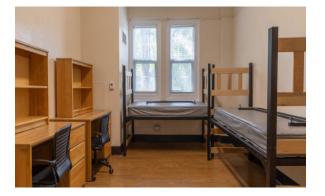

## Hall & Room Details

| Hall Population           | 120                                                                                                |
|---------------------------|----------------------------------------------------------------------------------------------------|
| Elevator                  | Yes                                                                                                |
| Fire Safety               | Smoke detectors, alarms and sprinkler system                                                       |
| Amenities                 | study rooms, kitchen and ice machine, laundry, TV room, lounges, recreation room, vending machines |
| Avg. Room<br>Measurements | 12' x 16'                                                                                          |
| Air-Conditioning          | Central HVAC                                                                                       |
| Room Furniture            | 2 dressers, 2 desks, 2 desk chairs, 2 twin beds                                                    |
| Closet                    | Closet wtih door                                                                                   |
| Mattress Size             | Twin XL - Requires twin XL sheets                                                                  |
| Bathroom                  | Corridor Style bathrooms on each floor                                                             |