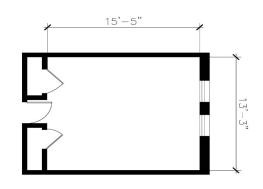

## Hall & Room Details

| Hall Population           | 120                                                                                                |
|---------------------------|----------------------------------------------------------------------------------------------------|
| Elevator                  | Yes                                                                                                |
| Fire Safety               | Smoke detectors, alarms and sprinkler system                                                       |
| Amenities                 | study rooms, kitchen and ice machine, laundry, TV room, lounges, recreation room, vending machines |
| Avg. Room<br>Measurements | 12' x 16'                                                                                          |
| Air-Conditioning          | Central HVAC                                                                                       |
| Room Furniture            | 2 dressers, 2 desks, 2 desk chairs, 2 twin beds                                                    |
| Closet                    | Closet wtih door                                                                                   |
| Mattress Size             | Twin XL - Requires twin XL sheets                                                                  |
| Bathroom                  | Corridor Style bathrooms on each floor                                                             |