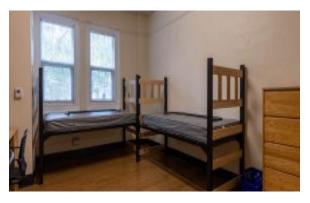

## **Hall & Room Details**

| Hall Population           | 168                                                                            |
|---------------------------|--------------------------------------------------------------------------------|
| Elevator                  | Yes                                                                            |
| Fire Safety               | Smoke detectors, alarms and sprinkler system                                   |
| Amenities                 | study space, kitchen, laundry, vending machines, renovated spa style bathrooms |
| Avg. Room<br>Measurements | 12' x 15'                                                                      |
| Air-Conditioning          | Central Heating and Air                                                        |
| Room Furniture            | 2 dressers, 2 desks, 2 desk chairs, 2 twin beds                                |
| Closet                    | Closet wtih door                                                               |
| <b>Mattress Size</b>      | Twin XL - Requires twin XL sheets                                              |
| Bathroom                  | Corridor Style bathrooms on each floor                                         |