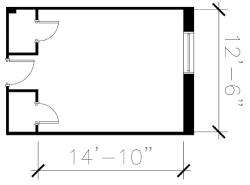

## **Hall & Room Details**

| Hall Population           | 168                                                                            |
|---------------------------|--------------------------------------------------------------------------------|
| Elevator                  | Yes                                                                            |
| Fire Safety               | Smoke detectors, alarms and sprinkler system                                   |
| Amenities                 | study space, kitchen, laundry, vending machines, renovated spa style bathrooms |
| Avg. Room<br>Measurements | 12' x 15'                                                                      |
| Air-Conditioning          | Central Heating and Air                                                        |
| Room Furniture            | 2 dressers, 2 desks, 2 desk chairs, 2 twin beds                                |
| Closet                    | Closet wtih door                                                               |
| <b>Mattress Size</b>      | Twin XL - Requires twin XL sheets                                              |
| Bathroom                  | Corridor Style bathrooms on each floor                                         |