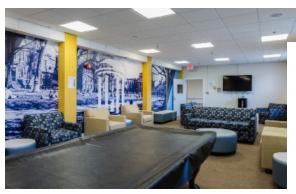

## **Hall & Room Details**

| Hall Population           | 168                                                                            |
|---------------------------|--------------------------------------------------------------------------------|
| Elevator                  | Yes                                                                            |
| Fire Safety               | Smoke detectors, alarms and sprinkler system                                   |
| Amenities                 | study space, kitchen, laundry, vending machines, renovated spa style bathrooms |
| Avg. Room<br>Measurements | 12' x 15'                                                                      |
| Air-Conditioning          | Central Heating and Air                                                        |
| Room Furniture            | 2 dressers, 2 desks, 2 desk chairs, 2 twin beds                                |
| Closet                    | Closet wtih door                                                               |
| <b>Mattress Size</b>      | Twin XL - Requires twin XL sheets                                              |
| Bathroom                  | Corridor Style bathrooms on each floor                                         |