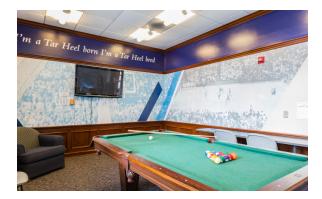

## Hall & Room Details

| Hall Population           | 276                                                                                                                  |
|---------------------------|----------------------------------------------------------------------------------------------------------------------|
| Elevator                  | Yes                                                                                                                  |
| Fire Safety               | Smoke detectors, alarms and sprinkler system                                                                         |
| Amenities                 | seminar rooms, study rooms, kitchen and ice machine, laundry,<br>TV room, lounges, recreation room, vending machines |
| Avg. Room<br>Measurements | 12' x 18'                                                                                                            |
| Air-Conditioning          | All rooms have central A/C                                                                                           |
| Room Furniture            | 2 dressers, 2 desks, 2 desk chairs, 2 twin beds                                                                      |
| Closet                    | Closet with door                                                                                                     |
| Mattress Size             | Twin XL - Requires twin XL sheets                                                                                    |
| Bathroom                  | Suite bathrooms have 1 toilet, 2 sinks, 1 shower                                                                     |