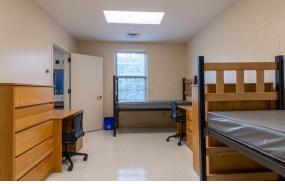

## Hall & Room Details

| Hall Population           | 276                                                                                                                  |
|---------------------------|----------------------------------------------------------------------------------------------------------------------|
| Elevator                  | Yes                                                                                                                  |
| Fire Safety               | Smoke detectors, alarms and sprinkler system                                                                         |
| Amenities                 | seminar rooms, study rooms, kitchen and ice machine, laundry,<br>TV room, lounges, recreation room, vending machines |
| Avg. Room<br>Measurements | 12' x 18'                                                                                                            |
| Air-Conditioning          | All rooms have central A/C                                                                                           |
| Room Furniture            | 2 dressers, 2 desks, 2 desk chairs, 2 twin beds                                                                      |
| Closet                    | Closet with door                                                                                                     |
| Mattress Size             | Twin XL - Requires twin XL sheets                                                                                    |
| Bathroom                  | Suite bathrooms have 1 toilet, 2 sinks, 1 shower                                                                     |