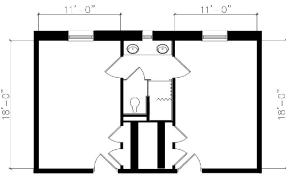

## Hall & Room Details

| Hall Population           | 276                                                                                                                  |
|---------------------------|----------------------------------------------------------------------------------------------------------------------|
| Elevator                  | Yes                                                                                                                  |
| Fire Safety               | Smoke detectors, alarms and sprinkler system                                                                         |
| Amenities                 | seminar rooms, study rooms, kitchen and ice machine, laundry,<br>TV room, lounges, recreation room, vending machines |
| Avg. Room<br>Measurements | 12' x 18'                                                                                                            |
| Air-Conditioning          | All rooms have central A/C                                                                                           |
| Room Furniture            | 2 dressers, 2 desks, 2 desk chairs, 2 twin beds                                                                      |
| Closet                    | Closet with door                                                                                                     |
| Mattress Size             | Twin XL - Requires twin XL sheets                                                                                    |
| Bathroom                  | Suite bathrooms have 1 toilet, 2 sinks, 1 shower                                                                     |