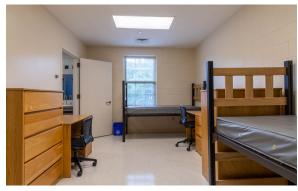

## **Hall & Room Details**

| Hall Population           | 190                                                                                                                  |
|---------------------------|----------------------------------------------------------------------------------------------------------------------|
| Elevator                  | Yes                                                                                                                  |
| Fire Safety               | Smoke detectors, alarms and sprinkler system                                                                         |
| Amenities                 | seminar rooms, study rooms, kitchen and ice machine, laundry,<br>TV room, lounges, recreation room, vending machines |
| Avg. Room<br>Measurements | 12' x 18'                                                                                                            |
| Air-Conditioning          | Central A/C in all rooms                                                                                             |
| Room Furniture            | Movable dressers, desks and study chairs. Movable beds may be bunked or lofted                                       |
| Closet                    | Closet wtih door (Select corner rooms have a wardrobe instead of a closet)                                           |
| Mattress Size             | Twin XL - Requires twin XL sheets                                                                                    |
| Bathroom                  | Suite Style with 2 sinks, 1 toliet, and 1 shower                                                                     |