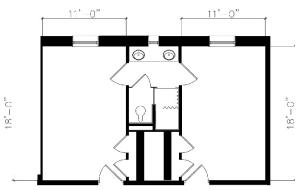

## **Hall & Room Details**

| Hall Population           | 190                                                                                                                  |
|---------------------------|----------------------------------------------------------------------------------------------------------------------|
| Elevator                  | Yes                                                                                                                  |
| Fire Safety               | Smoke detectors, alarms and sprinkler system                                                                         |
| Amenities                 | seminar rooms, study rooms, kitchen and ice machine, laundry,<br>TV room, lounges, recreation room, vending machines |
| Avg. Room<br>Measurements | 12' x 18'                                                                                                            |
| Air-Conditioning          | Central A/C in all rooms                                                                                             |
| Room Furniture            | Movable dressers, desks and study chairs. Movable beds may be bunked or lofted                                       |
| Closet                    | Closet wtih door (Select corner rooms have a wardrobe instead of a closet)                                           |
| Mattress Size             | Twin XL - Requires twin XL sheets                                                                                    |
| Bathroom                  | Suite Style with 2 sinks, 1 toliet, and 1 shower                                                                     |