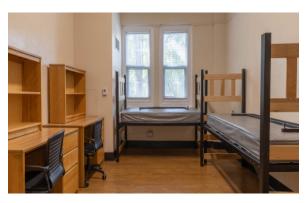

## **Hall & Room Details**

| Hall Population           | 88                                                                                                 |
|---------------------------|----------------------------------------------------------------------------------------------------|
| Elevator                  | No                                                                                                 |
| Fire Safety               | Smoke detectors, alarms and sprinkler system                                                       |
| Amenities                 | study rooms, kitchen and ice machine, laundry, TV room, lounges, recreation room, vending machines |
| Avg. Room<br>Measurements | 13' x 15'                                                                                          |
| Air-Conditioning          | Central A/C in all rooms                                                                           |
| Room Furniture            | 2 dressers, 2 desks, 2 desk chairs, 2 twin beds                                                    |
| Closet                    | Closet wtih door                                                                                   |
| <b>Mattress Size</b>      | Twin XL - Requires twin XL sheets                                                                  |
| Bathroom                  | Cooridor Style bathrooms on each floor                                                             |