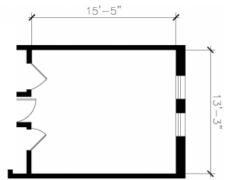

## **Hall & Room Details**

| Hall Population           | 88                                                                                                 |
|---------------------------|----------------------------------------------------------------------------------------------------|
| Elevator                  | No                                                                                                 |
| Fire Safety               | Smoke detectors, alarms and sprinkler system                                                       |
| Amenities                 | study rooms, kitchen and ice machine, laundry, TV room, lounges, recreation room, vending machines |
| Avg. Room<br>Measurements | 13' x 15'                                                                                          |
| Air-Conditioning          | Central A/C in all rooms                                                                           |
| Room Furniture            | 2 dressers, 2 desks, 2 desk chairs, 2 twin beds                                                    |
| Closet                    | Closet wtih door                                                                                   |
| <b>Mattress Size</b>      | Twin XL - Requires twin XL sheets                                                                  |
| Bathroom                  | Cooridor Style bathrooms on each floor                                                             |