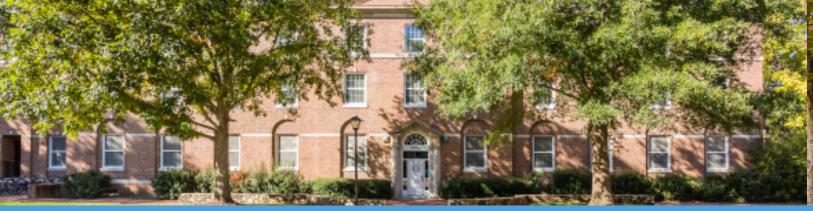

## Graham Residence Hall

## **Hall & Room Details**

| Hall Population           | 93                                                                                                 |
|---------------------------|----------------------------------------------------------------------------------------------------|
| Elevator                  | Yes                                                                                                |
| Fire Safety               | Smoke detectors, alarms and sprinkler system                                                       |
| Amenities                 | study rooms, kitchen and ice machine, laundry, TV room, lounges, recreation room, vending machines |
| Avg. Room<br>Measurements | 12' x 15'