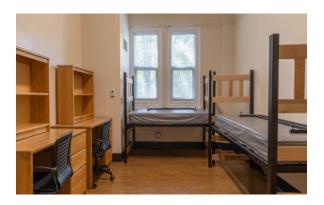

## **Hall & Room Details**

| Hall Population           | 93                                                                                                 |
|---------------------------|----------------------------------------------------------------------------------------------------|
| Elevator                  | Yes                                                                                                |
| Fire Safety               | Smoke detectors, alarms and sprinkler system                                                       |
| Amenities                 | study rooms, kitchen and ice machine, laundry, TV room, lounges, recreation room, vending machines |
| Avg. Room<br>Measurements | 12' x 15'                                                                                          |
| Air-Conditioning          | Central HVAC                                                                                       |
| Room Furniture            | 2 dressers, 2 desks, 2 desk chairs, 2 twin beds                                                    |
| Closet                    | Closet wtih door                                                                                   |
| <b>Mattress Size</b>      | Twin XL - Requires twin XL sheets                                                                  |
| Bathroom                  | Corridor Style bathrooms on each floor                                                             |