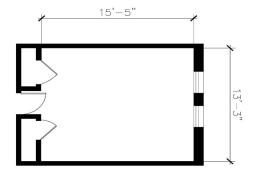

## **Hall & Room Details**

| Hall Population           | 93                                                                                                 |
|---------------------------|----------------------------------------------------------------------------------------------------|
| Elevator                  | Yes                                                                                                |
| Fire Safety               | Smoke detectors, alarms and sprinkler system                                                       |
| Amenities                 | study rooms, kitchen and ice machine, laundry, TV room, lounges, recreation room, vending machines |
| Avg. Room<br>Measurements | 12' x 15'                                                                                          |
| Air-Conditioning          | Central HVAC                                                                                       |
| Room Furniture            | 2 dressers, 2 desks, 2 desk chairs, 2 twin beds                                                    |
| Closet                    | Closet wtih door                                                                                   |
| <b>Mattress Size</b>      | Twin XL - Requires twin XL sheets                                                                  |
| Bathroom                  | Corridor Style bathrooms on each floor                                                             |