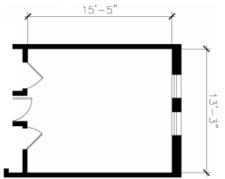

## **Hall & Room Details**

| Hall Population           | 96                                                                                        |
|---------------------------|-------------------------------------------------------------------------------------------|
| Elevator                  | No                                                                                        |
| Fire Safety               | Smoke detectors, alarms and sprinkler system                                              |
| Amenities                 | study rooms, kitchen and ice machine, TV room, lounges, recreation room, vending machines |
| Avg. Room<br>Measurements | 12' x 15'                                                                                 |
| Air-Conditioning          | Central HVAC                                                                              |
| Room Furniture            | 2 dressers, 2 desks, 2 chairs, 2 beds                                                     |
| Closet                    | Closet with door                                                                          |
| <b>Mattress Size</b>      | Twin XL - Requires twin XL sheets                                                         |
| Bathroom                  | Corridor Style bathrooms on each floor                                                    |