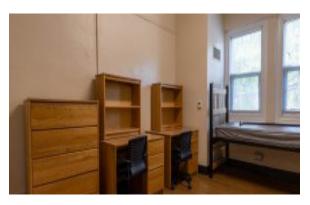

## **Hall & Room Details**

| Hall Population           | 96                                                                                        |
|---------------------------|-------------------------------------------------------------------------------------------|
| Elevator                  | No                                                                                        |
| Fire Safety               | Smoke detectors, alarms and sprinkler system                                              |
| Amenities                 | study rooms, kitchen and ice machine, TV room, lounges, recreation room, vending machines |
| Avg. Room<br>Measurements | 12' x 15'                                                                                 |
| Air-Conditioning          | Central HVAC                                                                              |
| Room Furniture            | 2 dressers, 2 desks, 2 chairs, 2 beds                                                     |
| Closet                    | Closet with door                                                                          |
| <b>Mattress Size</b>      | Twin XL - Requires twin XL sheets                                                         |
| Bathroom                  | Corridor Style bathrooms on each floor                                                    |