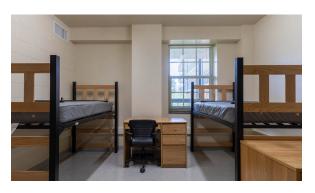

## **Hall & Room Details**

| Hall Population           | 640                                                                                                                   |
|---------------------------|-----------------------------------------------------------------------------------------------------------------------|
| Elevator                  | Yes                                                                                                                   |
| Fire Safety               | Smoke detectors, alarms and sprinkler system                                                                          |
| Amenities                 | Study rooms, kitchen and ice machine, laundry, TV room, lounges, recreation room, vending machines, CCI print station |
| Avg. Room<br>Measurements | Front Rooms: 12' x 13'. Back Rooms (by bathroom): 13' x 15'                                                           |
| Air-Conditioning          | Window units in all rooms                                                                                             |
| Room Furniture            | 1 shared dresser, 2 desks, 2 desk chairs, 2 twin beds                                                                 |
| Closet                    | Built-in, no doors                                                                                                    |
| <b>Mattress Size</b>      | Twin XL - Requires twin XL sheets                                                                                     |
| Bathroom                  | Suite bathrooms have 1 toilet, 2 sinks, 1 shower                                                                      |