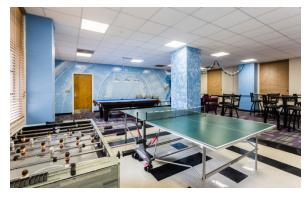

## **Hall & Room Details**

| Hall Population           | 640                                                                                                                   |
|---------------------------|-----------------------------------------------------------------------------------------------------------------------|
| Elevator                  | Yes                                                                                                                   |
| Fire Safety               | Smoke detectors, alarms and sprinkler system                                                                          |
| Amenities                 | Study rooms, kitchen and ice machine, laundry, TV room, lounges, recreation room, vending machines, CCI print station |
| Avg. Room<br>Measurements | Front Rooms: 12' x 13'. Back Rooms (by bathroom): 13' x 15'                                                           |
| Air-Conditioning          | Window units in all rooms                                                                                             |
| Room Furniture            | 1 shared dresser, 2 desks, 2 desk chairs, 2 twin beds                                                                 |
| Closet                    | Built-in, no doors                                                                                                    |
| <b>Mattress Size</b>      | Twin XL - Requires twin XL sheets                                                                                     |
| Bathroom                  | Suite bathrooms have 1 toilet, 2 sinks, 1 shower                                                                      |