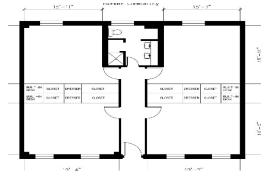

## **Hall & Room Details**

| Hall Population           | 640                                                                                                                   |
|---------------------------|-----------------------------------------------------------------------------------------------------------------------|
| Elevator                  | Yes                                                                                                                   |
| Fire Safety               | Smoke detectors, alarms and sprinkler system                                                                          |
| Amenities                 | Study rooms, kitchen and ice machine, laundry, TV room, lounges, recreation room, vending machines, CCI print station |
| Avg. Room<br>Measurements | Front Rooms: 12' x 13'. Back Rooms (by bathroom): 13' x 15'                                                           |
| Air-Conditioning          | Window units in all rooms                                                                                             |
| Room Furniture            | 1 shared dresser, 2 desks, 2 desk chairs, 2 twin beds                                                                 |
| Closet                    | Built-in, no doors                                                                                                    |
| <b>Mattress Size</b>      | Twin XL - Requires twin XL sheets                                                                                     |
| Bathroom                  | Suite bathrooms have 1 toilet, 2 sinks, 1 shower                                                                      |