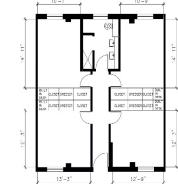

## Hall & Room Details

| Hall Population           | 636                                                                                                                    |
|---------------------------|------------------------------------------------------------------------------------------------------------------------|
| Elevator                  | Yes                                                                                                                    |
| Fire Safety               | Smoke detectors, alarms and sprinkler system                                                                           |
| Amenities                 | Study rooms, kitchen and ice machine, laundry, TV room, lounges, basketball court, vending machines, CCI print station |
| Avg. Room<br>Measurements | Front Rooms: 12' x 13'. Back Rooms (by bathroom): 13' x 15'                                                            |
| Air-Conditioning          | Window units                                                                                                           |
| Room Furniture            | 1 shared dresser, 2 desks, 2 desk chairs, 2 twin beds                                                                  |
| Closet                    | Built-in, no doors                                                                                                     |
| Mattress Size             | Twin XL - Requires twin XL sheets                                                                                      |
| Bathroom                  | Suite bathrooms have 1 toilet, 2 sinks, 1 shower                                                                       |