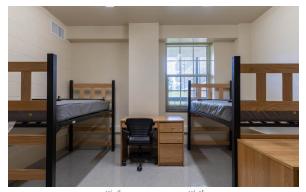

## Hall & Room Details

| Hall Population           | 636                                                                                                                    |
|---------------------------|------------------------------------------------------------------------------------------------------------------------|
| Elevator                  | Yes                                                                                                                    |
| Fire Safety               | Smoke detectors, alarms and sprinkler system                                                                           |
| Amenities                 | Study rooms, kitchen and ice machine, laundry, TV room, lounges, basketball court, vending machines, CCI print station |
| Avg. Room<br>Measurements | Front Rooms: 12' x 13'. Back Rooms (by bathroom): 13' x 15'                                                            |
| Air-Conditioning          | Window units                                                                                                           |
| Room Furniture            | 1 shared dresser, 2 desks, 2 desk chairs, 2 twin beds                                                                  |
| Closet                    | Built-in, no doors                                                                                                     |
| Mattress Size             | Twin XL - Requires twin XL sheets                                                                                      |
| Bathroom                  | Suite bathrooms have 1 toilet, 2 sinks, 1 shower                                                                       |