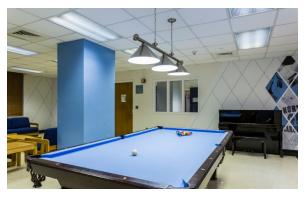

## Hall & Room Details

| Hall Population           | 636                                                                                                                    |
|---------------------------|------------------------------------------------------------------------------------------------------------------------|
| Elevator                  | Yes                                                                                                                    |
| Fire Safety               | Smoke detectors, alarms and sprinkler system                                                                           |
| Amenities                 | Study rooms, kitchen and ice machine, laundry, TV room, lounges, basketball court, vending machines, CCI print station |
| Avg. Room<br>Measurements | Front Rooms: 12' x 13'. Back Rooms (by bathroom): 13' x 15'                                                            |
| Air-Conditioning          | Window units                                                                                                           |
| Room Furniture            | 1 shared dresser, 2 desks, 2 desk chairs, 2 twin beds                                                                  |
| Closet                    | Built-in, no doors                                                                                                     |
| Mattress Size             | Twin XL - Requires twin XL sheets                                                                                      |
| Bathroom                  | Suite bathrooms have 1 toilet, 2 sinks, 1 shower                                                                       |