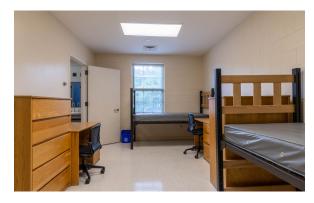

## **Hall & Room Details**

| Hall Population           | 231                                                                                                                |
|---------------------------|--------------------------------------------------------------------------------------------------------------------|
| Elevator                  | Yes                                                                                                                |
| Fire Safety               | Smoke detectors, alarms and sprinkler system                                                                       |
| Amenities                 | seminar rooms, study rooms, kitchens and ice machine, laundry, TV room, lounges, recreation room, vending machines |
| Avg. Room<br>Measurements | 12' x 18'                                                                                                          |
| Air-Conditioning          | All rooms have central A/C                                                                                         |
| Room Furniture            | Movable dressers, desks, study chairs, and beds                                                                    |
| Closet                    | Closet with door                                                                                                   |
| Mattress Size             | Twin XL - Requires twin XL sheets                                                                                  |
| Bathroom                  | Suite bathrooms have 1 toilet, 2 sinks, 1 shower                                                                   |