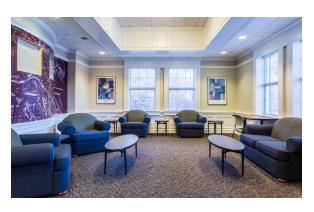

## **Hall & Room Details**

| Hall Population           | 231                                                                                                                |
|---------------------------|--------------------------------------------------------------------------------------------------------------------|
| Elevator                  | Yes                                                                                                                |
| Fire Safety               | Smoke detectors, alarms and sprinkler system                                                                       |
| Amenities                 | seminar rooms, study rooms, kitchens and ice machine, laundry, TV room, lounges, recreation room, vending machines |
| Avg. Room<br>Measurements | 12' x 18'                                                                                                          |
| Air-Conditioning          | All rooms have central A/C                                                                                         |
| Room Furniture            | Movable dressers, desks, study chairs, and beds                                                                    |
| Closet                    | Closet with door                                                                                                   |
| Mattress Size             | Twin XL - Requires twin XL sheets                                                                                  |
| Bathroom                  | Suite bathrooms have 1 toilet, 2 sinks, 1 shower                                                                   |