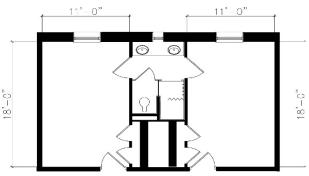

## **Hall & Room Details**

| Hall Population           | 231                                                                                                                |
|---------------------------|--------------------------------------------------------------------------------------------------------------------|
| Elevator                  | Yes                                                                                                                |
| Fire Safety               | Smoke detectors, alarms and sprinkler system                                                                       |
| Amenities                 | seminar rooms, study rooms, kitchens and ice machine, laundry, TV room, lounges, recreation room, vending machines |
| Avg. Room<br>Measurements | 12' x 18'                                                                                                          |
| Air-Conditioning          | All rooms have central A/C                                                                                         |
| Room Furniture            | Movable dressers, desks, study chairs, and beds                                                                    |
| Closet                    | Closet with door                                                                                                   |
| Mattress Size             | Twin XL - Requires twin XL sheets                                                                                  |
| Bathroom                  | Suite bathrooms have 1 toilet, 2 sinks, 1 shower                                                                   |