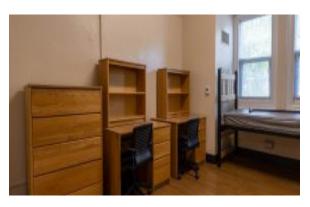

## **Hall & Room Details**

| Hall Population           | 175                                                                                                |
|---------------------------|----------------------------------------------------------------------------------------------------|
| Elevator                  | Yes                                                                                                |
| Fire Safety               | Smoke detectors, alarms and sprinkler system                                                       |
| Amenities                 | study rooms, kitchen and ice machine, laundry, TV room, lounges, recreation room, vending machines |
| Avg. Room<br>Measurements | 12' x 14'                                                                                          |
| Air-Conditioning          | Central HVAC in all rooms                                                                          |
| Room Furniture            | 2 dressers, 2 desks, 2 desk chairs, 2 twin beds                                                    |
| Closet                    | Closet wtih door                                                                                   |
| Mattress Size             | Twin XL - Requires twin XL sheets                                                                  |
| Bathroom                  | Cooridor Style bathrooms on each floor                                                             |