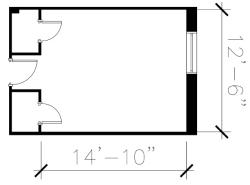

## **Hall & Room Details**

| Hall Population           | 175                                                                                                |
|---------------------------|----------------------------------------------------------------------------------------------------|
| Elevator                  | Yes                                                                                                |
| Fire Safety               | Smoke detectors, alarms and sprinkler system                                                       |
| Amenities                 | study rooms, kitchen and ice machine, laundry, TV room, lounges, recreation room, vending machines |
| Avg. Room<br>Measurements | 12' x 14'                                                                                          |
| Air-Conditioning          | Central HVAC in all rooms                                                                          |
| Room Furniture            | 2 dressers, 2 desks, 2 desk chairs, 2 twin beds                                                    |
| Closet                    | Closet wtih door                                                                                   |
| Mattress Size             | Twin XL - Requires twin XL sheets                                                                  |
| Bathroom                  | Cooridor Style bathrooms on each floor                                                             |