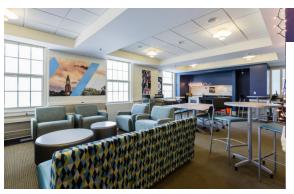

## **Hall & Room Details**

| Hall Population           | 175                                                                                                |
|---------------------------|----------------------------------------------------------------------------------------------------|
| Elevator                  | Yes                                                                                                |
| Fire Safety               | Smoke detectors, alarms and sprinkler system                                                       |
| Amenities                 | study rooms, kitchen and ice machine, laundry, TV room, lounges, recreation room, vending machines |
| Avg. Room<br>Measurements | 12' x 14'                                                                                          |
| Air-Conditioning          | Central HVAC in all rooms                                                                          |
| Room Furniture            | 2 dressers, 2 desks, 2 desk chairs, 2 twin beds                                                    |
| Closet                    | Closet wtih door                                                                                   |
| Mattress Size             | Twin XL - Requires twin XL sheets                                                                  |
| Bathroom                  | Cooridor Style bathrooms on each floor                                                             |