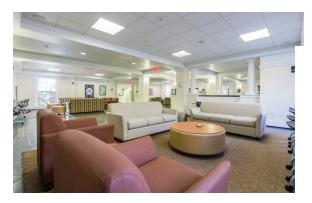

## **Hall & Room Details**

| Hall Population           | 400                                                                                                                 |
|---------------------------|---------------------------------------------------------------------------------------------------------------------|
| Elevator                  | Yes                                                                                                                 |
| Fire Safety               | Smoke detectors, alarms and sprinkler system                                                                        |
| Amenities                 | Study Rooms, Kitchen and Ice Machine, Laundry, TV Room,<br>Lounges on each floor, Recreation Room, Vending Machines |
| Avg. Room<br>Measurements | 12' x 14'                                                                                                           |
| Air-Conditioning          | All rooms have central A/C                                                                                          |
| Room Furniture            | 2 dressers, 2 desks, 2 desk chairs, 2 twin beds                                                                     |
| Closet                    | Closet wtih door                                                                                                    |
| <b>Mattress Size</b>      | Twin XL - Requires twin XL sheets                                                                                   |
| Bathroom                  | Corridor Style bathrooms on each floor                                                                              |