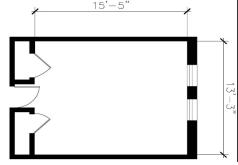

## **Hall & Room Details**

| Hall Population           | 400                                                                                                                 |
|---------------------------|---------------------------------------------------------------------------------------------------------------------|
| Elevator                  | Yes                                                                                                                 |
| Fire Safety               | Smoke detectors, alarms and sprinkler system                                                                        |
| Amenities                 | Study Rooms, Kitchen and Ice Machine, Laundry, TV Room,<br>Lounges on each floor, Recreation Room, Vending Machines |
| Avg. Room<br>Measurements | 12' x 14'                                                                                                           |
| Air-Conditioning          | All rooms have central A/C                                                                                          |
| Room Furniture            | 2 dressers, 2 desks, 2 desk chairs, 2 twin beds                                                                     |
| Closet                    | Closet wtih door                                                                                                    |
| <b>Mattress Size</b>      | Twin XL - Requires twin XL sheets                                                                                   |
| Bathroom                  | Corridor Style bathrooms on each floor                                                                              |