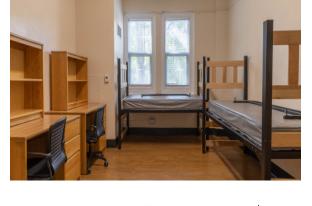

## **Hall & Room Details**

| Hall Population           | 400                                                                                                                 |
|---------------------------|---------------------------------------------------------------------------------------------------------------------|
| Elevator                  | Yes                                                                                                                 |
| Fire Safety               | Smoke detectors, alarms and sprinkler system                                                                        |
| Amenities                 | Study Rooms, Kitchen and Ice Machine, Laundry, TV Room,<br>Lounges on each floor, Recreation Room, Vending Machines |
| Avg. Room<br>Measurements | 12' x 14'                                                                                                           |
| Air-Conditioning          | All rooms have central A/C                                                                                          |
| Room Furniture            | 2 dressers, 2 desks, 2 desk chairs, 2 twin beds                                                                     |
| Closet                    | Closet wtih door                                                                                                    |
| <b>Mattress Size</b>      | Twin XL - Requires twin XL sheets                                                                                   |
| Bathroom                  | Corridor Style bathrooms on each floor                                                                              |