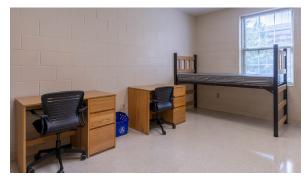

## **Hall & Room Details**

| Hall Population           | 226                                                                                                                                                   |
|---------------------------|-------------------------------------------------------------------------------------------------------------------------------------------------------|
| Elevator                  | No                                                                                                                                                    |
| Fire Safety               | Smoke detectors, alarms and sprinkler system                                                                                                          |
| Amenities                 | Study rooms, kitchen and ice machine, laundry, TV room, mailboxes in Parker, lounges, basketball court, vending machines, CCI print station in Parker |
| Avg. Room<br>Measurements | Front Rooms: 12' x 13'; Back Rooms: 10' x 15'                                                                                                         |
| Air-Conditioning          | Window units in all rooms                                                                                                                             |
| Room Furniture            | 1 shared dresser, 2 desks, 2 desk chairs, 2 twin beds                                                                                                 |
| Closet                    | Built-in, no door                                                                                                                                     |
| <b>Mattress Size</b>      | Twin XL - Requires twin XL sheets                                                                                                                     |
| Bathroom                  | Suite bathrooms have 1 toilet, 2 sinks, 1 shower                                                                                                      |