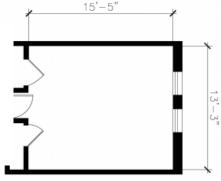

## **Hall & Room Details**

| Hall Population           | 226                                                                                                                                                   |
|---------------------------|-------------------------------------------------------------------------------------------------------------------------------------------------------|
| Elevator                  | No                                                                                                                                                    |
| Fire Safety               | Smoke detectors, alarms and sprinkler system                                                                                                          |
| Amenities                 | Study rooms, kitchen and ice machine, laundry, TV room, mailboxes in Parker, lounges, basketball court, vending machines, CCI print station in Parker |
| Avg. Room<br>Measurements | Front Rooms: 12' x 13'; Back Rooms: 10' x 15'                                                                                                         |
| Air-Conditioning          | Window units in all rooms                                                                                                                             |
| Room Furniture            | 1 shared dresser, 2 desks, 2 desk chairs, 2 twin beds                                                                                                 |
| Closet                    | Built-in, no door                                                                                                                                     |
| <b>Mattress Size</b>      | Twin XL - Requires twin XL sheets                                                                                                                     |
| Bathroom                  | Suite bathrooms have 1 toilet, 2 sinks, 1 shower                                                                                                      |