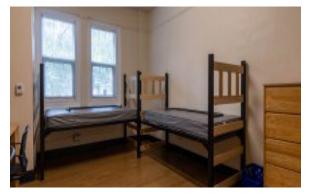

## Hall & Room Details

| Hall Population           | 103                                                                                                |
|---------------------------|----------------------------------------------------------------------------------------------------|
| Elevator                  | Yes                                                                                                |
| Fire Safety               | Smoke detectors, alarms and sprinkler system                                                       |
| Amenities                 | study rooms, kitchen and ice machine, laundry, TV room, lounges, recreation room, vending machines |
| Avg. Room<br>Measurements | 12' x 15'                                                                                          |
| Air-Conditioning          | Central HVAC                                                                                       |
| Room Furniture            | 2 dressers, 2 desks, 2 desk chairs, 2 twin beds                                                    |
| Closet                    | Closet wtih door                                                                                   |
| Mattress Size             | Twin XL - Requires twin XL sheets                                                                  |
| Bathroom                  | Cooridor Style bathrooms on each floor                                                             |