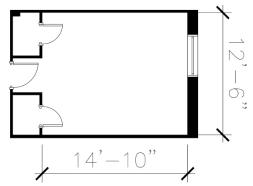

## Hall & Room Details

| Hall Population           | 103                                                                                                |
|---------------------------|----------------------------------------------------------------------------------------------------|
| Elevator                  | Yes                                                                                                |
| Fire Safety               | Smoke detectors, alarms and sprinkler system                                                       |
| Amenities                 | study rooms, kitchen and ice machine, laundry, TV room, lounges, recreation room, vending machines |
| Avg. Room<br>Measurements | 12' x 15'                                                                                          |
| Air-Conditioning          | Central HVAC                                                                                       |
| Room Furniture            | 2 dressers, 2 desks, 2 desk chairs, 2 twin beds                                                    |
| Closet                    | Closet wtih door                                                                                   |
| Mattress Size             | Twin XL - Requires twin XL sheets                                                                  |
| Bathroom                  | Cooridor Style bathrooms on each floor                                                             |