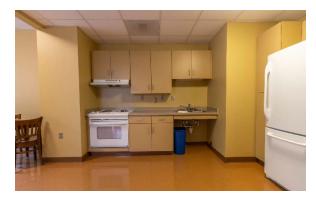

## **Hall & Room Details**

| Hall Population           | 146                                                                                                |
|---------------------------|----------------------------------------------------------------------------------------------------|
| Elevator                  | Yes                                                                                                |
| Fire Safety               | Smoke detectors, alarms and sprinkler system                                                       |
| Amenities                 | study rooms, kitchen and ice machine, laundry, TV room, lounges, recreation room, vending machines |
| Avg. Room<br>Measurements | 9' x 14'                                                                                           |
| Air-Conditioning          | Central air-conditioning in all apartments                                                         |
| Room Furniture            | 1 dresser, 1 desk, 1 desk chair, 1 twin bed                                                        |
| Closet                    | Closet with door                                                                                   |
| <b>Mattress Size</b>      | Twin XL - Requires twin XL sheets                                                                  |
| Bathroom                  | 1-2 People share a bathroom                                                                        |