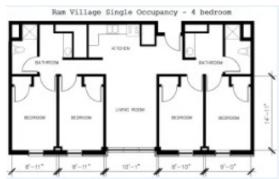

## **Hall & Room Details**

| Hall Population           | 146                                                                                                |
|---------------------------|----------------------------------------------------------------------------------------------------|
| Elevator                  | Yes                                                                                                |
| Fire Safety               | Smoke detectors, alarms and sprinkler system                                                       |
| Amenities                 | study rooms, kitchen and ice machine, laundry, TV room, lounges, recreation room, vending machines |
| Avg. Room<br>Measurements | 9' x 14'                                                                                           |
| Air-Conditioning          | Central air-conditioning in all apartments                                                         |
| Room Furniture            | 1 dresser, 1 desk, 1 desk chair, 1 twin bed                                                        |
| Closet                    | Closet with door                                                                                   |
| <b>Mattress Size</b>      | Twin XL - Requires twin XL sheets                                                                  |
| Bathroom                  | 1-2 People share a bathroom                                                                        |