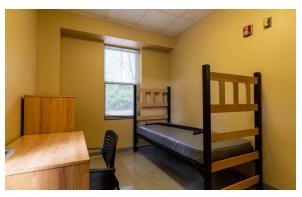

## **Hall & Room Details**

| Hall Population           | 146                                                                                                |
|---------------------------|----------------------------------------------------------------------------------------------------|
| Elevator                  | Yes                                                                                                |
| Fire Safety               | Smoke detectors, alarms and sprinkler system                                                       |
| Amenities                 | study rooms, kitchen and ice machine, laundry, TV room, lounges, recreation room, vending machines |
| Avg. Room<br>Measurements | 9' x 14'                                                                                           |
| Air-Conditioning          | Central air-conditioning in all apartments                                                         |
| Room Furniture            | 1 dresser, 1 desk, 1 desk chair, 1 twin bed                                                        |
| Closet                    | Closet with door                                                                                   |
| <b>Mattress Size</b>      | Twin XL - Requires twin XL sheets                                                                  |
| Bathroom                  | 1-2 People share a bathroom                                                                        |