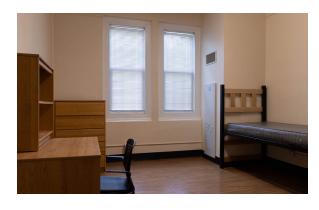

## **Hall & Room Details**

| Hall Population           | 102                                                                                                |
|---------------------------|----------------------------------------------------------------------------------------------------|
| Elevator                  | Yes                                                                                                |
| Fire Safety               | Smoke detectors, alarms and sprinkler system                                                       |
| Amenities                 | study rooms, kitchen and ice machine, laundry, TV room, lounges, recreation room, vending machines |
| Avg. Room<br>Measurements | 12' x 16'                                                                                          |
| Air-Conditioning          | Central HVAC                                                                                       |
| Room Furniture            | 2 dressers, 2 desks, 2 desk chairs, 2 twin beds                                                    |
| Closet                    | Closet with door                                                                                   |
| <b>Mattress Size</b>      | Twin XL - Requires twin XL sheets                                                                  |
| Bathroom                  | Corridor Style bathrooms on each floor                                                             |