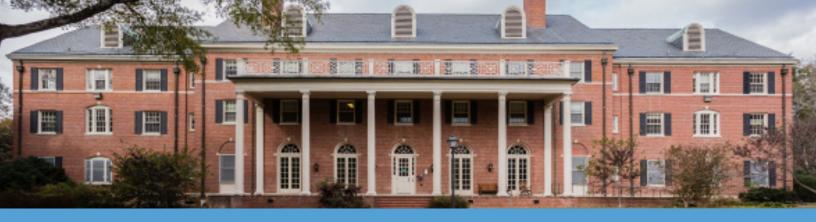

## Alderman Residence Hall

## **Hall & Room Details**

| Hall Population           | 102                                                                                                |
|---------------------------|----------------------------------------------------------------------------------------------------|
| Elevator                  | Yes                                                                                                |
| Fire Safety               | Smoke detectors, alarms and sprinkler system                                                       |
| Amenities                 | study rooms, kitchen and ice machine, laundry, TV room, lounges, recreation room, vending machines |
| Avg. Room<br>Measurements | 12' x 16'