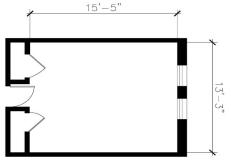

## **Hall & Room Details**

| Hall Population           | 102                                                                                                |
|---------------------------|----------------------------------------------------------------------------------------------------|
| Elevator                  | Yes                                                                                                |
| Fire Safety               | Smoke detectors, alarms and sprinkler system                                                       |
| Amenities                 | study rooms, kitchen and ice machine, laundry, TV room, lounges, recreation room, vending machines |
| Avg. Room<br>Measurements | 12' x 16'                                                                                          |
| Air-Conditioning          | Central HVAC                                                                                       |
| Room Furniture            | 2 dressers, 2 desks, 2 desk chairs, 2 twin beds                                                    |
| Closet                    | Closet with door                                                                                   |
| <b>Mattress Size</b>      | Twin XL - Requires twin XL sheets                                                                  |
| Bathroom                  | Corridor Style bathrooms on each floor                                                             |