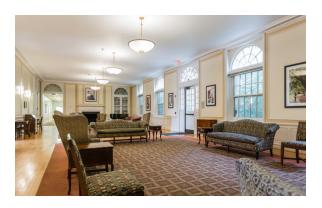

## **Hall & Room Details**

| Hall Population           | 102                                                                                                |
|---------------------------|----------------------------------------------------------------------------------------------------|
| Elevator                  | Yes                                                                                                |
| Fire Safety               | Smoke detectors, alarms and sprinkler system                                                       |
| Amenities                 | study rooms, kitchen and ice machine, laundry, TV room, lounges, recreation room, vending machines |
| Avg. Room<br>Measurements | 12' x 16'                                                                                          |
| Air-Conditioning          | Central HVAC                                                                                       |
| Room Furniture            | 2 dressers, 2 desks, 2 desk chairs, 2 twin beds                                                    |
| Closet                    | Closet with door                                                                                   |
| <b>Mattress Size</b>      | Twin XL - Requires twin XL sheets                                                                  |
| Bathroom                  | Corridor Style bathrooms on each floor                                                             |